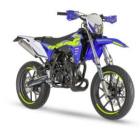

machining
  Cylinder-head machining
  Motorbikes logistics
  Spares Parts logistics
- 3 Racing Department



4 Automation of the spare parts service







# RANGE OF PRODUCTS

# 20 MODELS

SHERCO'S RANGE OF MOTORCYCLES INCLUDES MORE THAN 20 MODELS IN DIFFERENT SEGMENTS:

- E-BIKE
- MOPED AND 125 4 STROKE
- TRIAL
- LEISURE
- SUPERMOTO
- ENDURO

THE DISPLACEMENT RANGE, FROM 50CC TO 500CC, IS SUITABLE FOR ALL USES FROM OFF-ROAD TO ROAD, FROM COMPETITION TO COMMUTING.













### E-BIKE

# BIKEN



### MOPED 4 125 4 STROKE

#### **FACTORY**

- 50 SE-RS Factory
- 50 SE-R Factory
- 50 SM-RS Factory
- 50 SM-R Factory
- 125 SMF Factory
- 125 SEF Factory

#### **BLACKMOON**

- 50 SM-R Blackmoon
- 50 SM-RS Blackmoon
- 125 SMF Blackmoon

#### SILVER

- 50 SM-R Silver
- 50 SM-RS Silver

























# TRIAL

- 125 ST Factory
- 250 ST Factory
- **300 ST Factory**









# LEISURE

125 TY





## SUPERMOTO



#### 2 STROKE

125 SM Factory

#### 4 STROKE

**500 SMF Factory** 





# ENDURO

#### 2 STROKE

- 125 SE Factory
- 250 SE Factory
- **300 SE Factory / Racing**

#### 4 STROKE

- **250 SEF Factory**
- 300 SEF Factory / Racing
- 450 SE Factory
- 500 SE Factory





### **ENGINES**





- 125 250 300 2 Stroke
- Injection
- Kick start
- 16,4 kg





- 125 2 Stroke
- Carburator
- Electric start
- Electronic powervalve
- = 19 kg





- 250 300 2 Stroke
- Carburator
- Electric start
- Electronic powervalve

24,2 kg

#### 4T ENDURO



- 250 300 4 Stroke
- Injection
- Electric start
- 24 kg 24,25 kg





- 450 500 4 Stroke
- Injection
- Electric start
- 31,2 kg





### A