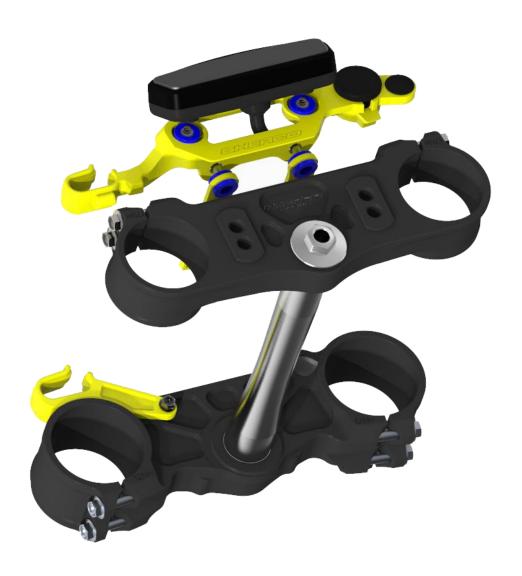

#### TRIPLE CLAMPS

- New 7075 CNC triple clamps
- New steering column: better frontwheel comfort and 150g weight reduction
- Improved bearing sealing
- New handlebar position +5mm

#### DASHBOARD SUPPORT

- New position of the dashboard for improved visibility
- Dampening of the dashboard on two axis and improvement of the wiring layout behind the headlight