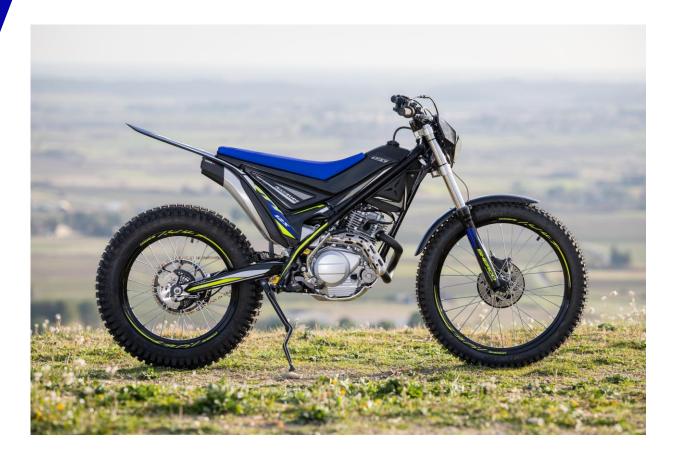

4 Automation of the spare parts service







# RANGE OF PRODUCTS

# 20 MODELS

SHERCO'S RANGE OF MOTORCYCLES INCLUDES MORE THAN 20 MODELS IN DIFFERENT SEGMENTS:

- E-BIKE
- MOPED AND 125 4 STROKE
- TRIAL
- LEISURE
- SUPERMOTO
- ENDURO

THE DISPLACEMENT RANGE, FROM 50CC TO 500CC, IS SUITABLE FOR ALL USES FROM OFF-ROAD TO ROAD, FROM COMPETITION TO COMMUTING.













### E-BIKE

# BIKEN



### MOPED 4 125 4 STROKE

#### **FACTORY**

- 50 SE-RS Factory
- 50 SE-R Factory
- 50 SM-RS Factory
- 50 SM-R Factory
- 125 SMF Factory
- 125 SEF Factory

#### **BLACKMOON**

- 50 SM-R Blackmoon
- 50 SM-RS Blackmoon
- 125 SMF Blackmoon

#### SILVER

- 50 SM-R Silver
- 50 SM-RS Silver

























# TRIAL

- 125 ST Factory
- 250 ST Factory
- **300 ST Factory**









# LEISURE

125 TY





## SUPERMOTO



#### 2 STROKE

125 SM Factory

#### 4 STROKE

**500 SMF Factory** 





# ENDURO

#### 2 STROKE

- 125 SE Factory
- 250 SE Factory
- **300 SE Factory / Racing**

#### 4 STROKE

- **250 SEF Factory**
- 300 SEF Factory / Racing
- 450 SE Factory
- 500 SE Factory





### **ENGINES**





- 125 250 300 2 Stroke
- Injection
- Kick start
- 16,4 kg





- 125 2 Stroke
- Carburator
- Electric start
- Electronic powervalve
- = 19 kg





- 250 300 2 Stroke
- Carburator
- Electric start
- Electronic powervalve

24,2 kg

#### 4T ENDURO



- 250 300 4 Stroke
- Injection
- Electric start
- 24 kg 24,25 kg





- 450 500 4 Stroke
- Injection
- Electric start
- 31,2 kg





### AFTER SALES

#### **SPARE PARTS DEPARTMENT**

■ The quantity of references in backorder represent only 0.5 to