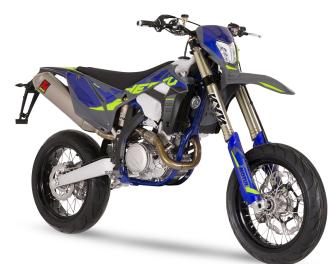

'S RANGE OF MOTORCYCLES INCLUDES MORE THAN 20 MODELS IN DIFFERENT SEGMENTS:

- E-BIKE
- MOPED AND 125 4 STROKE
- TRIAL
- LEISURE
- SUPERMOTO
- ENDURO

THE DISPLACEMENT RANGE, FROM 50CC TO 500CC, IS SUITABLE FOR ALL USES FROM OFF-ROAD TO ROAD, FROM COMPETITION TO COMMUTING.













### E-BIKE

# BIKEN



### MOPED 4 125 4 STROKE

#### **FACTORY**

- 50 SE-RS Factory
- 50 SE-R Factory
- 50 SM-RS Factory
- 50 SM-R Factory
- 125 SMF Factory
- 125 SEF Factory

#### **BLACKMOON**

- 50 SM-R Blackmoon
- 50 SM-RS Blackmoon
- 125 SMF Blackmoon

#### SILVER

- 50 SM-R Silver
- 50 SM-RS Silver

























# TRIAL

- 125 ST Factory
- 250 ST Factory
- **300 ST Factory**









# LEISURE

125 TY





## SUPERMOTO



#### 2 STROKE

125 SM Factory

#### 4 STROKE

**500 SMF Factory** 





# ENDURO

#### 2 STROKE

- 125 SE Factory
- 250 SE Factory
- **300 SE Factory / Racing**

#### 4 STROKE

- **250 SEF Factory**
- 300 SEF Factory / Racing
- 450 SE Factory
- 500 SE Factory





### **ENGINES**





- 125 250 300 2 Stroke
- Injection
- Kick start
- 16,4 kg





- 125 2 Stroke
- Carburator
- Electric start
- Electronic powervalve
- = 19 kg





- 250 300 2 Stroke
- Carburator
- Electric start
- Electronic powervalve

24,2 kg

#### 4T ENDURO



- 250 300 4 Stroke
- Injection
- Electric start
- 24 kg 24,25 kg





- 450 500 4 Stroke
- Injection
- Electric start
- 31,2 kg





### AFTER SALES

#### **SPARE PARTS DEPARTMENT**

■ The quantity of references in backorder represent only 0.5 to 2% of the inventory



New building dedicated to spare parts 3000 square-meters



Auto