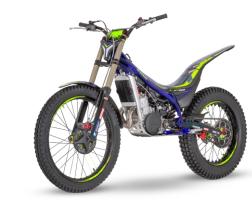

ORCYCLE

1998 **SHERCO CREATION** 

1999 **TRIAL FACTORY IN SPAIN** 

2002 HRD **PURCHASING** 

2003 **ENDURO FACTORY IN FRANCE** 

2009 **SCORPA PURCHASING** 

2017 NEW **ENDURO FACTORY** 

IN FRANCE

**FACTORY** 



### **CURRENT INFRASTRUCTURES**

- 1 Headquarters
  Production lines
  R&D
- 2 Gearbox machining
  Crankcase machining
  Cylinder-head machining
  Motorbikes logistics
  Spares Parts logistics
- 3 Racing Department



4 Automation of the spare parts service







# RANGE OF PRODUCTS

# 20 MODELS

SHERCO'S RANGE OF MOTORCYCLES INCLUDES MORE THAN 20 MODELS IN DIFFERENT SEGMENTS:

- E-BIKE
- MOPED AND 125 4 STROKE
- TRIAL
- LEISURE
- SUPERMOTO
- ENDURO

THE DISPLACEMENT RANGE, FROM 50CC TO 500CC, IS SUITABLE FOR ALL USES FROM OFF-ROAD TO ROAD, FROM COMPETITION TO COMMUTING.













### E-BIKE

# BIKEN



### MOPED 4 125 4 STROKE

#### **FACTORY**

- 50 SE-RS Factory
- 50 SE-R Factory
- 50 SM-RS Factory
- 50 SM-R Factory
- 125 SMF Factory
- 125 SEF Factory

#### **BLACKMOON**

- 50 SM-R Blackmoon
- 50 SM-RS Blackmoon
- 125 SMF Blackmoon

#### SILVER

- 50 SM-R Silver
- 50 SM-RS Silver

























# TRIAL

- 125 ST Factory
- 250 ST Factory
- **300 ST Factory**









# LEISURE

125 TY





## SUPERMOTO



#### 2 STROKE

125 SM Factory

#### 4 STROKE

**500 SMF Factory** 





# ENDURO

#### 2 STROKE

- 125 SE Factory
- 250 SE Factory
- **300 SE Factory / Racing**

#### 4 STROKE

- **250 SEF Factory**
- 300 SEF Factory / Racing
- 450 SE Factory
- 500 SE Factory





### **ENGINES**





- 125 250 300 2 Stroke
- Injection
- Kick start
- 16,4 kg