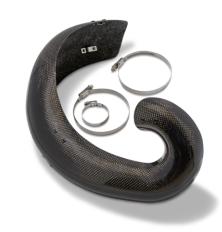

#### **MUFFLER**

■ Accessibility and disassembly of the muffler simplified

#### **EXHAUST**

■ New exhaust pipe increasing ground clearance

#### **EXHAUST**

- New Akrapovic full exhaust system
- Performance enhancement
- Noise reduction that is compliant with new FIM standards

4T STROKE