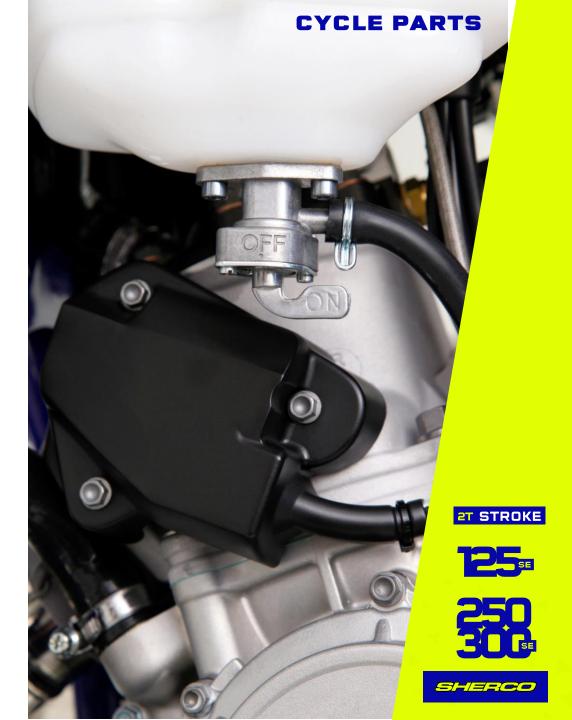

plate

■ Improved accessibility to the mounting screws for ease of disassembly





#### SIDE STAND

■ New side stand





#### **ELECTRICAL HARNESS**



- New lighter wiring harness by 210g
- New layout of electrical components at the rear of the motorcycle to improve accessibility
- Accessibility of the OBD connector through the airbox access panel
- Improved ergonomics of the wiring harness routing on the motorcycle



#### **FUEL TANK DAMPER**





#### LINKAGE AXLES

■ Lighter linkage axle, shock comfort has been improved

■ Flat-sided axle for ease of assembly/disassembly







#### **MUFFLER**

■ Accessibility and disassembly of the muffler simplified







#### **SPECIFIC IMPROVEMENTS**













#### **FUEL TAP**

■ Modification of the fuel tap position for easier access





#### **SPECIFIC IMPROVEMENTS**







#### **EXHAUST**

■ New exhaust pipe increasing ground clearance





#### **SPECIFIC IMPROVEMENTS**







#### **GEARBOX**

■ New gearbox manufactured in Nîmes (France) and tested in competition: modification of gears ratios 3 to 5









#### **SPECIFIC IMPROVEMENTS**











#### **EXHAUST**





- New Akrapovic full exhaust system
- Performance enhancement
- Noise reduction that is compliant with new FIM standards

4T STROKE





#### **FUEL PUMP**



2024

- New more compact fuel pump: 200g lighter
- Optimization of fuel pressure regulation



2025









#### **SPECIFIC IMPROVEMENTS**







#### **ENGINE**

#### **CYLINDER HEAD**

- Lightened and reinforced camshaft bearing support to allow higher revs
- Increase of the rev limiter fro