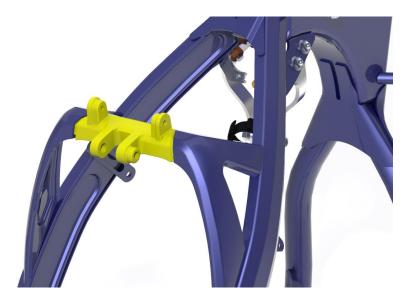

#### DASHBOARD SUPPORT

- New position of the dashboard for improved visibility
- Dampening of the dashboard on two axis and improvement of the wiring layout behind the headlight