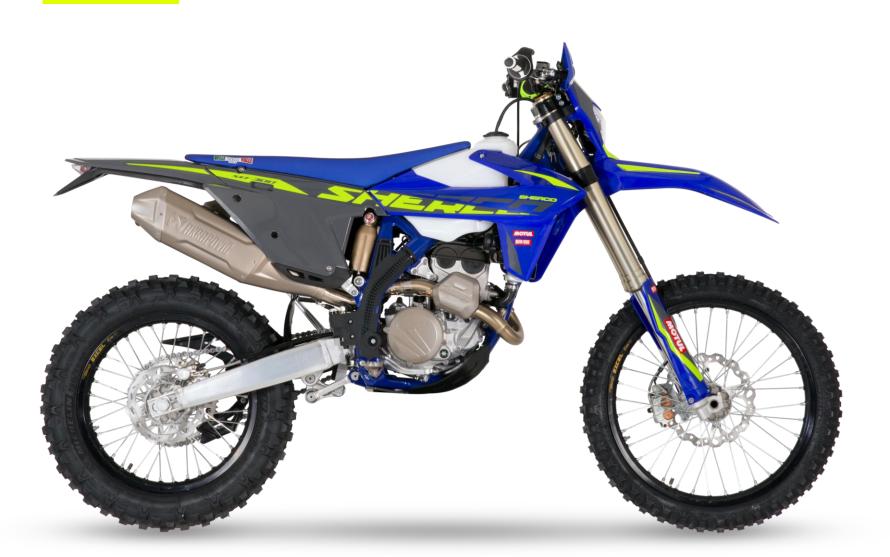

#### 4 STROKE

- **250 SEF Factory**
- 300 SEF Factory / Racing
- 450 SE Factory
- 500 SE Factory

#### 4T ENDURO

- 250 300 4 Stroke
- Injection
- Electric start
- 24 kg 24,25 kg

- 450 500 4 Stroke
- Injection
- Electric start
- 31,2 kg