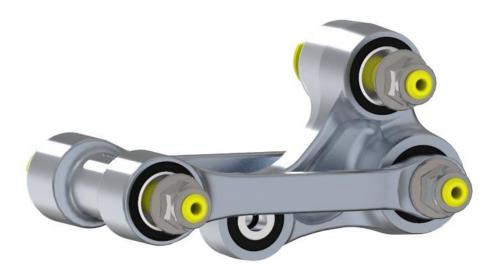

#### LINKAGE AXLES

■ Lighter linkage axle, shock comfort has been improved

■ Flat-sided axle for ease of assembly/disassembly