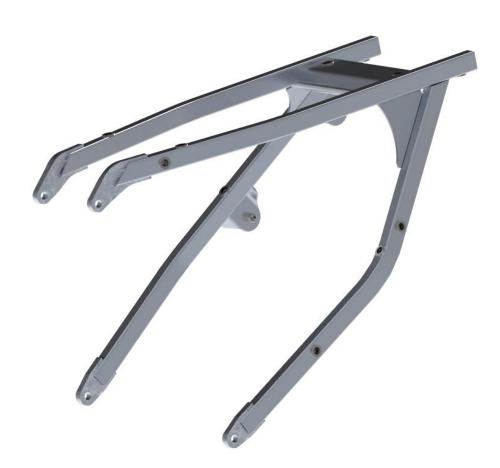

#### **FRAME**

■ New aluminum rear subframe, weight reduction of 254 g

### **SWINGARM**

- New design and technology
- Weight savings of 360 grams
- Improved riding comfort, traction, new bearing and sealing system, new graduations to facilitate chain tension adjustment