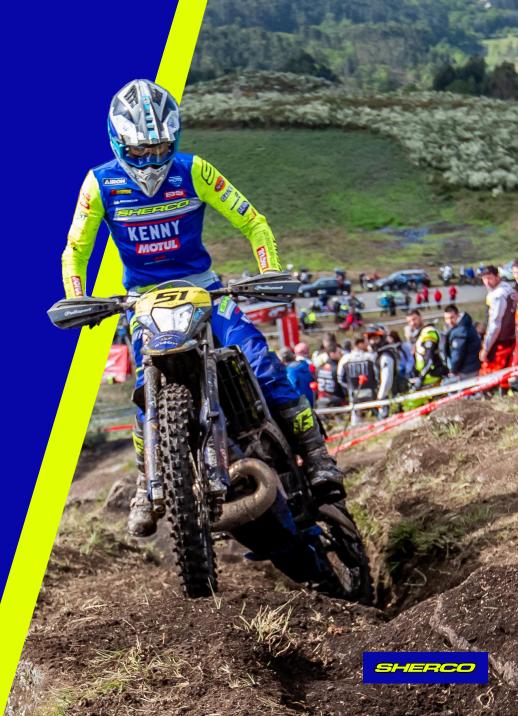

3RD TROPHY TEAM ISDE ARGENTINA
- 2024 P1 STANDINGS OF THE FRENCH ENDURO CHAMPIONSHIP.
- 2024 P5 STANDINGS E3 WORLD CHAMPIONSHIP
- 2024 PORTUGUSE CHAMPION



#### **ZACHARY PICHON - 250 SE**

- 2022 JUNIOR ENDUROGP CHAMPION
- 2022 JUNIOR OPEN SPANISH CHAMPION
- 2023 E2 SPANISH CHAMPION
- 2024 P4 STANDINGS E2 WORLD CHAMPIONSHIP
- 2024 P1 STANDINGS FRENCH ENDURO CHAMPIONSHIP

#### 2024 ENDUROGP RACING PROGRAM

PORTUGAL O5/07 APRIL PORTUGAL 12/14 APRIL ROMANIA 10/12 MAY ITALIA 21/23 JUNE SLOVAKIA 12/14 JULY WALES
2/4 AUGUST

FRANCE 13/15 SEPTEMBER

SHERCO

### **ENDURO RESULTS**

- Enduro GP : World Champion Titles in EnduroGP / E2 / Junior / Youth
- Winner of:
  - Trèfle Lozérien AMV
  - Rand' Auvergne
  - Grappe de Cyrano
  - Aveyronnaise Classic
  - 12h of the Chinelle
  - Bassella Race





### HARD ENDURO FACTORY TEAM



#### **MARIO ROMAN**

- SPANISH
- 17/01/1990
- BIKE: 300 SE



#### **TEODOR KABAKCHIEV**

- BULGARIAN
- 16/03/1998
- BIKE: 300 SE

#### **2024 RACING PROGRAM**

UNITED KINGDOM 10/12 MAY

AUSTRIA 30 MAY/01 JUNE SERBIA 19/22 JUNE ROMANIA 23/27 JULY U.S.A 22/25 AUGUST

TURKEY 10/12 OCTOBER SPAIN
25/27
OCTOBER

SHERCO

### HARD ENDURO RESULTS

- Vice World Champion 2022
- USA Champion 2019
- 2 victories at the Romaniacs
- 4 victories at the Alestrem
- 4 victories at the Sea To Sky
- 2 victories at the Peyratoise
- 4 podiums at the Erzberg
- 6 victories at the Roof Of Africa
- 2 victories at the Red Bull Override (USA)
- 2024: Teo Kabakchiev and Mario Roman, P2 and P3 at the opening round of the FIM Hard Enduro World Championship in England for the Hard Valley