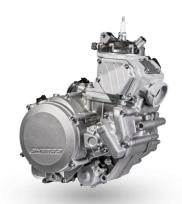

### **ENGINES**

- 125 250 300 2 Stroke
- Injection
- Kick start
- 16,4 kg

- 125 2 Stroke
- Carburator
- Electric start
- Electronic powervalve
- = 19 kg

- 250 300 2 Stroke
- Carburator
- Electric start
- Electronic powervalve

24,2 kg