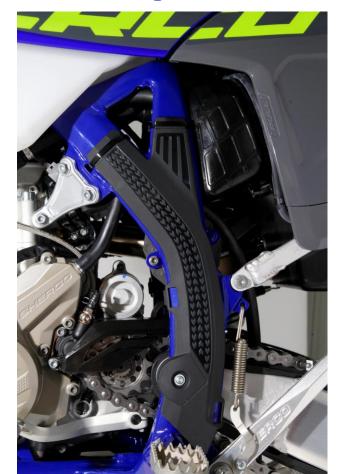

#### **BODYWORK**

- New frame protectors with anti slip feature
- New rear taillight support, providing better grip on the rear of the motorcycle when lifting it