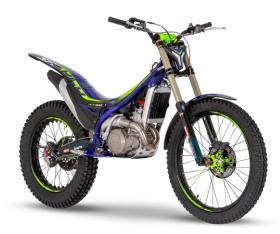

# 20 MODELS

SHERCO'S RANGE OF MOTORCYCLES INCLUDES MORE THAN 20 MODELS IN DIFFERENT SEGMENTS:

- E-BIKE
- MOPED AND 125 4 STROKE
- TRIAL
- LEISURE
- SUPERMOTO
- ENDURO

THE DISPLACEMENT RANGE, FROM 50CC TO 500CC, IS SUITABLE FOR ALL USES FROM OFF-ROAD TO ROAD, FROM COMPETITION TO COMMUTING.

# ENDURO