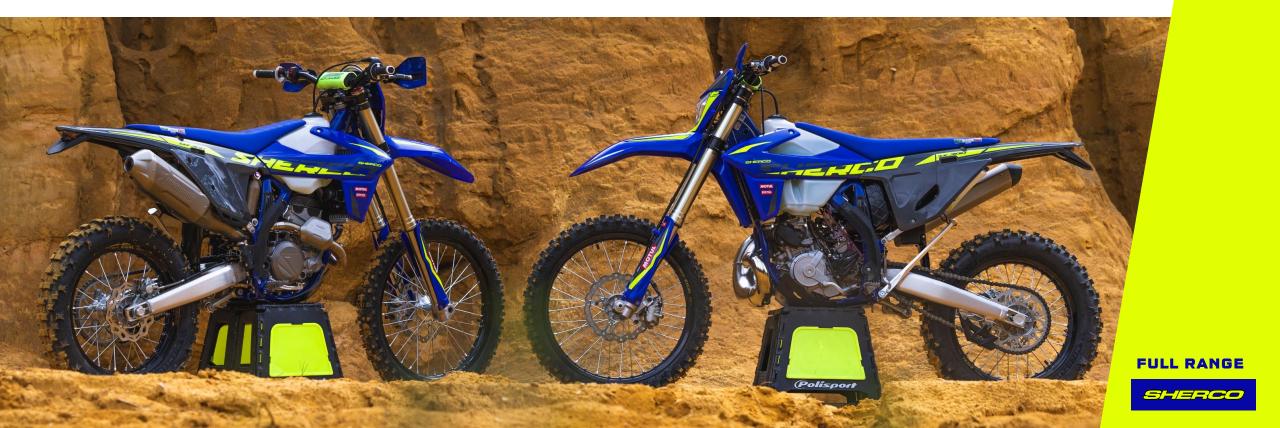

### 300 SE / 300 SEF RACING RANGE

#### Points of differentiation from the Factory range:

- Racing Decal Kit
- KYB 48mm open-cartridge fork
- Forged triple clamps
- New handlebar
- Monobloc swingarm
- Racing front and rear brake discs
- Halogene headlight plate
- MITAS tires
- SPES exhaust system (4 Stroke)