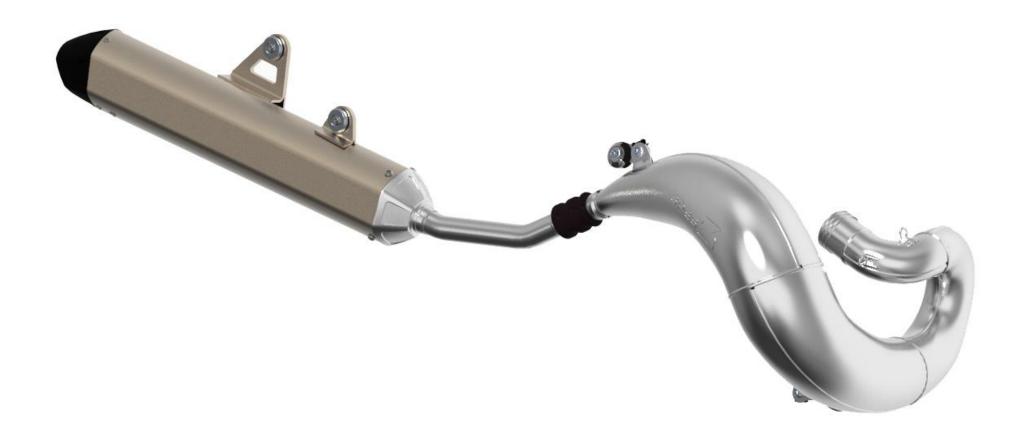

#### **EXHAUST**

■ New exhaust pipe increasing ground clearance

#### **EXHAUST**

- New Akrapovic full exhaust system
- Performance enhancement
- Noise reduction that is compliant with new FIM standards

4T STROKE