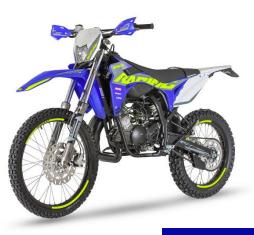

E

1998 **SHERCO CREATION** 

1999 **TRIAL FACTORY IN SPAIN** 

2002 HRD **PURCHASING** 

2003 **ENDURO FACTORY IN FRANCE** 

2009 **SCORPA PURCHASING** 

2017 NEW **ENDURO FACTORY** 

IN FRANCE

**FACTORY** 



### **CURRENT INFRASTRUCTURES**

- 1 Headquarters
  Production lines
  R&D
- 2 Gearbox machining
  Crankcase machining
  Cylinder-head machining
  Motorbikes logistics
  Spares Parts logistics
- 3 Racing Department



4 Automation of the spare parts service







# RANGE OF PRODUCTS

# 20 MODELS

SHERCO'S RANGE OF MOTORCYCLES INCLUDES MORE THAN 20 MODELS IN DIFFERENT SEGMENTS:

- E-BIKE
- MOPED AND 125 4 STROKE
- TRIAL
- LEISURE
- SUPERMOTO
- ENDURO

THE DISPLACEMENT RANGE, FROM 50CC TO 500CC, IS SUITABLE FOR ALL USES FROM OFF-ROAD TO ROAD, FROM COMPETITION TO COMMUTING.













### E-BIKE

# BIKEN



### MOPED 4 125 4 STROKE

#### **FACTORY**

- 50 SE-RS Factory
- 50 SE-R Factory
- 50 SM-RS Factory
- 50 SM-R Factory
- 125 SMF Factory
- 125 SEF Factory

#### **BLACKMOON**

- 50 SM-R Blackmoon
- 50 SM-RS Blackmoon
- 125 SMF Blackmoon

#### SILVER

- 50 SM-R Silver
- 50 SM-RS Silver

























# TRIAL

- 125 ST Factory
- 250 ST Factory
- **300 ST Factory**









# LEISURE

125 TY





## SUPERMOTO



#### 2 STROKE

125 SM Factory

#### 4 STROKE

**500 SMF Factory** 





# ENDURO

#### 2 STROKE

- 125 SE Factory
- 250 SE Factory
- **300 SE Factory / Racing**

#### 4 STROKE

- **250 SEF Factory**
- 300 SEF Factory / Racing
- 450 SE Factory
- 500 SE Factory





### **ENGINES**





- 125 250 300 2 Stroke
- Injection
- Kick start
- 16,4 kg





-