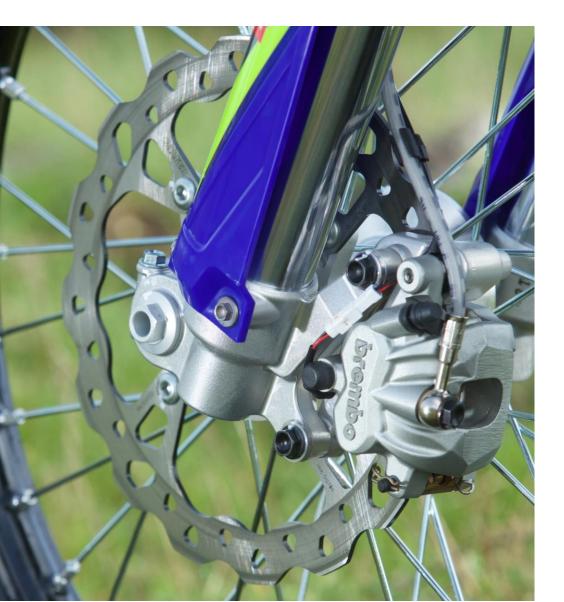

#### **BRAKING DISCS**

- New front and rear brake discs
- Increased braking power