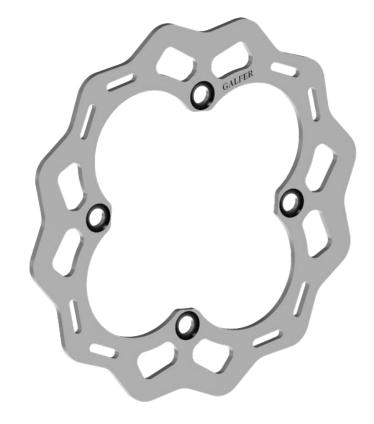

#### **BRAKING DISCS**

- New front and rear brake discs
- Increased braking power