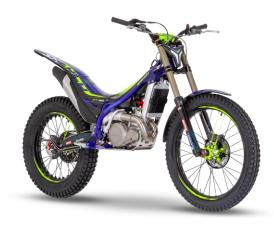

# 20 MODELS

SHERCO'S RANGE OF MOTORCYCLES INCLUDES MORE THAN 20 MODELS IN DIFFERENT SEGMENTS:

- E-BIKE
- MOPED AND 125 4 STROKE
- TRIAL
- LEISURE
- SUPERMOTO
- ENDURO

THE DISPLACEMENT RANGE, FROM 50CC TO 500CC, IS SUITABLE FOR ALL USES FROM OFF-ROAD TO ROAD, FROM COMPETITION TO COMMUTING.

# ENDURO