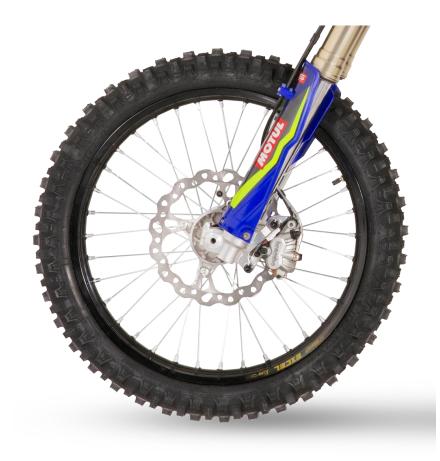

### FRONT WHEEL

- New front wheel: spokes, axles, hubs
- Redesigned hubs to improve stiffness and reduce unsprung weight, new spacer system with mudresistant flanges
- Total weight savings: 650 gr