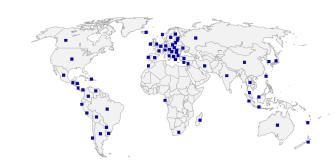

#### **HISTORY**

SHERCO is a French company, the leading motorbike manufacturer in France. The company was created in 1998 by Marc Teissier and Andreu Codina, both former trial riders. The head office and the motorbike production unit are located in Nîmes (30). SHERCO manufactures Trial and Enduro bikes. It is currently a range of more than 20 vehicles and 15,000 motorbikes are currently produced each year on the Gard site. The company is present throughout the world on 5 continents, in more than 86 countries and works with more than 11 00 sales outlets. The company employs over 160 people in France and abroad. It is a team of enthusiasts who work every day with know-how and expertise to write the most beautiful pages of the motorbike. SHERCO is involved in the World Enduro, Extreme Enduro, Rally Raid and Trial championships. Since 1998, it has already won more than 10 world championship titles in all categories. And the adventure is not about to end there!