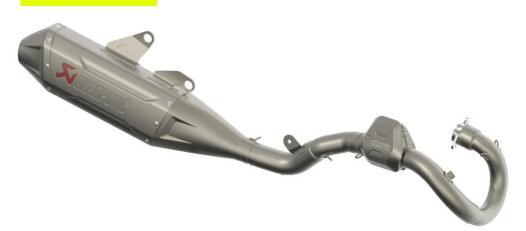

#### **EXHAUST**

- New Akrapovic full exhaust system
- Performance enhancement
- Noise reduction that is compliant with new FIM standards

4T STROKE