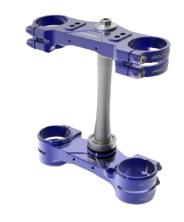

#### TRIPLE CLAMPS

- New 7075 CNC triple clamps
- New steering column: better frontwheel comfort and 150g weight reduction
- Improved bearing sealing
- New handlebar position +5mm