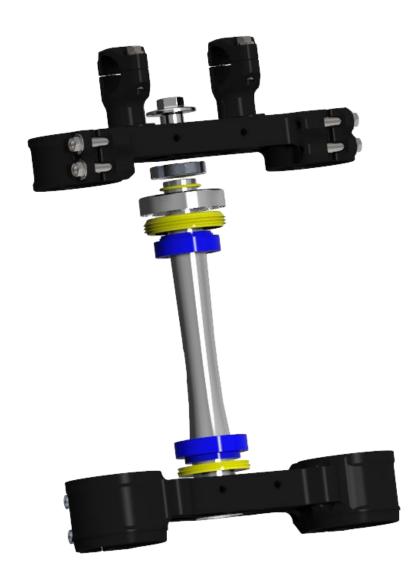

#### TRIPLE CLAMPS

- New 7075 CNC triple clamps
- New steering column: better frontwheel comfort and 150g weight reduction
- Improved bearing sealing
- New handlebar position +5mm

#### LINKAGE AXLES

■ Lighter linkage axle, shock comfort has been improved

■ Flat-sided axle for ease of assembly/disassembly