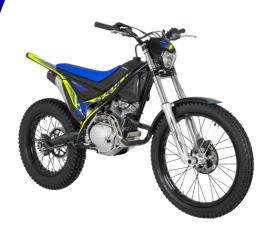

# 20 MODELS

SHERCO'S RANGE OF MOTORCYCLES INCLUDES MORE THAN 20 MODELS IN DIFFERENT SEGMENTS:

- E-BIKE
- MOPED AND 125 4 STROKE
- TRIAL
- LEISURE
- SUPERMOTO
- ENDURO

THE DISPLACEMENT RANGE, FROM 50CC TO 500CC, IS SUITABLE FOR ALL USES FROM OFF-ROAD TO ROAD, FROM COMPETITION TO COMMUTING.

# ENDURO