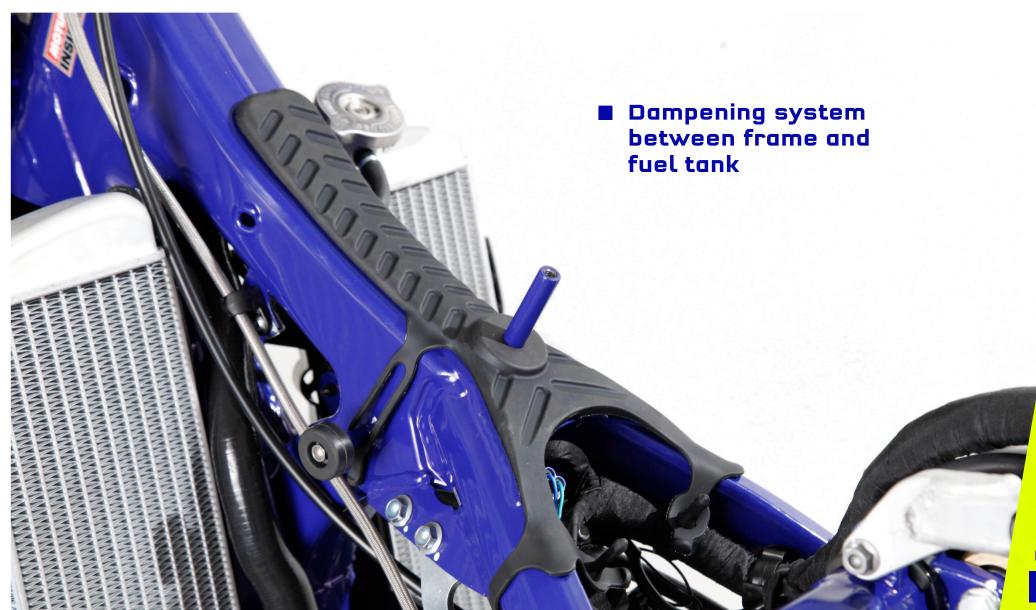

Dampening of the dashboard on two axis and improvement of the wiring layout behind the headlight



## **ENGINE AXES**





#### **PROTECTIONS**

New larger handguards for better protection, new fork protectors ■ New fork protectors, improved protection of the tubes and more space for 90-100/21 tires





#### **PROTECTIONS**

■ New engine skid plate

■ Improved accessibility to the mounting screws for ease of disassembly





#### SIDE STAND

■ New side stand





#### **ELECTRICAL HARNESS**



- New lighter wiring harness by 210g
- New layout of electrical components at the rear of the motorcycle to improve accessibility
- Accessibility of the OBD connector through the airbox access panel
- Improved ergonomics of the wiring harness routing on the motorcycle



#### **FUEL TANK DAMPER**





#### LINKAGE AXLES

■ Lighter linkage axle, shock comfort has been improved

■ Flat-sided axle for ease of assembly/disassembly







#### **MUFFLER**

■ Accessibility and disassembly of the muffler simplified







#### **SPECIFIC IMPROVEMENTS**













#### **FUEL TAP**

■ Modification of the fuel tap position for easier access





#### **SPECIFIC IMPROVEMENTS**







#### **EXHAUST**

■ New exhaust pipe increasing ground clearance





#### **SPECIFIC IMPROVEMENTS**







#### **GEARBOX**

■ New gearbox manufactured in Nîmes (France) and tested in competition: modification of gears ratios 3 to 5









#### **SPECIFIC IMPROVEMENTS**











#### **EXHAUST**





- New Akrapovic full exhaust system
- Performance enhancement
- Noise reduction that is compliant with new