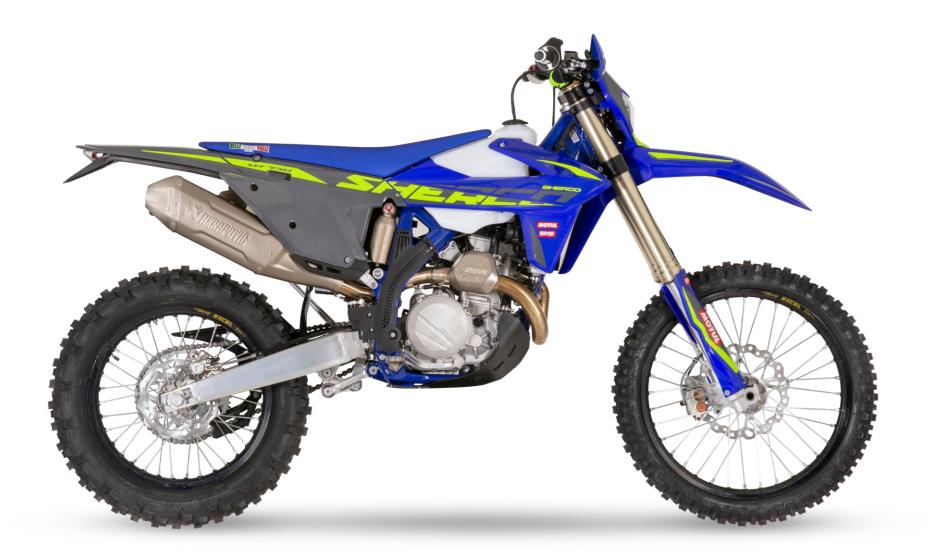

## 2025 ENDURO NEW RANGE

# ENDURO FACTORY

COMMON IMPROVEMENTS ENDURO FACTORY

**2T STROKE** 

**4T STROKE** 

#### **BODYWORK**

- New bodywork, featuring new in-mold graphics on the radiator and side panels
- New LED taillight