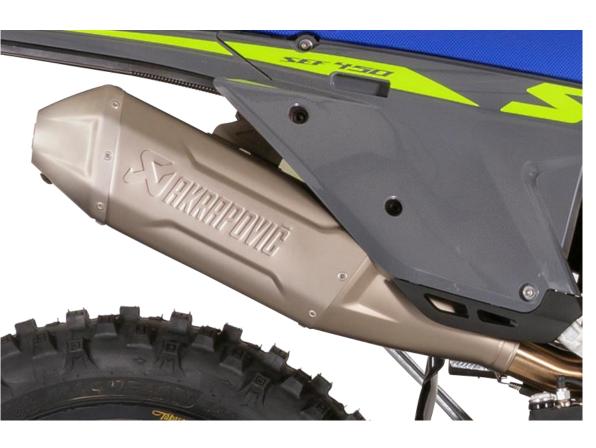

#### **EXHAUST**

- New Akrapovic full exhaust system
- Performance enhancement
- Noise reduction that is compliant with new FIM standards

4T STROKE