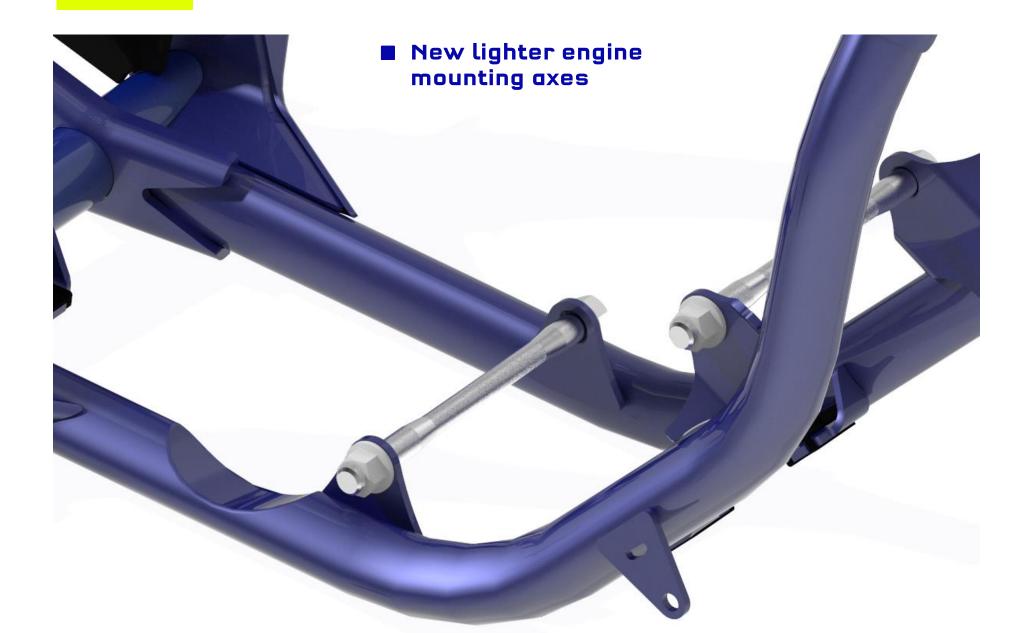

## **ENGINE AXES**

#### LINKAGE AXLES

■ Lighter linkage axle, shock comfort has been improved

■ Flat-sided axle for ease of assembly/disassembly