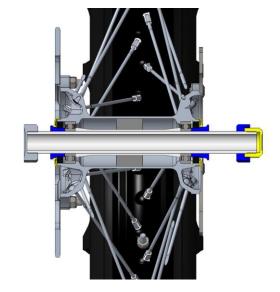

#### LINKAGE AXLES

■ Lighter linkage axle, shock comfort has been improved

■ Flat-sided axle for ease of assembly/disassembly

### **SWINGARM**

- New design and technology
- Weight savings of 360 grams
- Improved riding comfort, traction, new bearing and sealing system, new graduations to facilitate chain tension adjustment