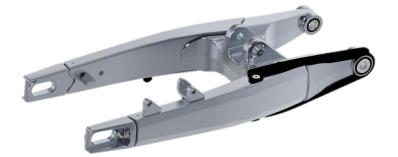

### **SWINGARM**

- New design and technology
- Weight savings of 360 grams
- Improved riding comfort, traction, new bearing and sealing system, new graduations to facilitate chain tension adjustment