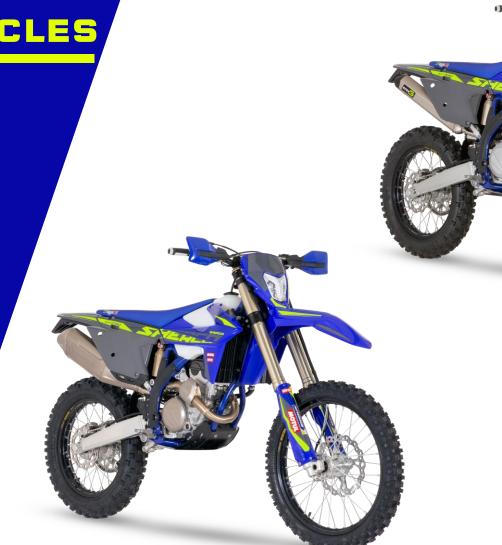

# ENDURO

#### 2 STROKE

- 125 SE Factory
- 250 SE Factory
- **300 SE Factory / Racing**

#### 4 STROKE

- **250 SEF Factory**
- 300 SEF Factory / Racing
- 450 SE Factory
- 500 SE Factory