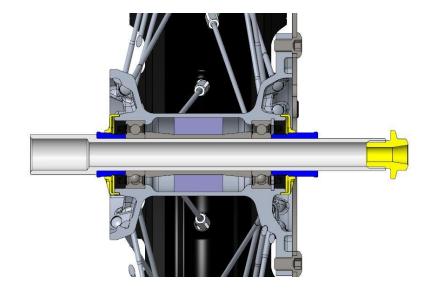

#### **REAR WHEEL**

- New rear wheel: spokes, axles, hubs
- Redesigned hubs to improve stiffness and reduce unsprung weight, new spacer system with mud-resistant flanges
- Weight savings: 310 gr