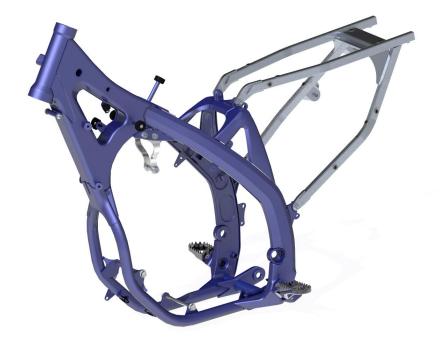

#### **FRAME**

- New chassis: weight reduction of 250g
- New engine lower tube geometry
- New steering pipe: weight savings and improved comfort

#### **FRAME**

- Forged shock absorber arch
- New steering lock on the steering axle
- New lower chain guide for reduced noise and weight