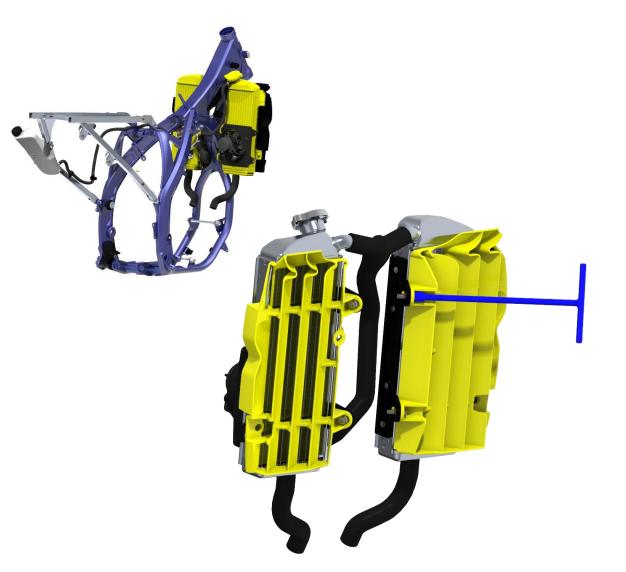

#### **COOLING SYSTEM**

- New radiators, 157g lighter
- 15% more cooling efficiency
- Radiator grilles improving rigidity and airflow
- Silicone hoses
- New expansion tank more compact
- New fan, more compact, lighter, easier to remove