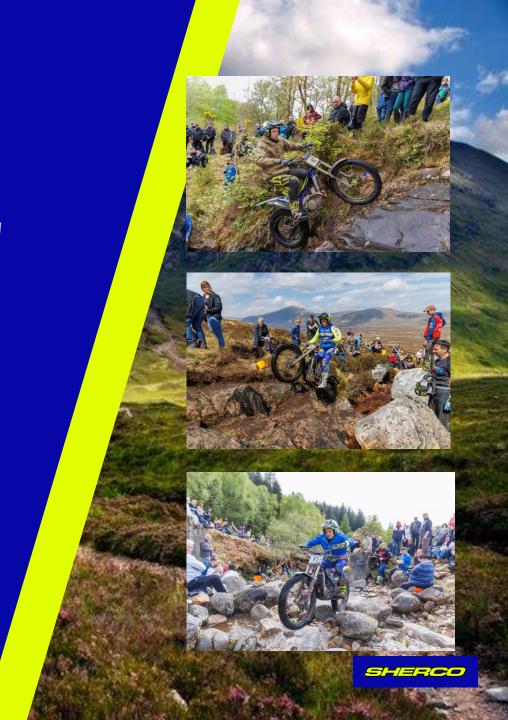

#### TRIAL FACTORY TEAM

### TRIAL RESULTS

- 2024 : P2 at the DL12, P2 at the opening round of the Trial GP
- 2023 : 2 World Champion Titles, 1 European Title, 7 National Titles\*
- 9 World Woman Trial GP Titles for Emma Bristow
- 12 victories at the SSDT in womens class for Emma Bristow
- 50 victories in Trial

### TRIAL FACTORY TEAM