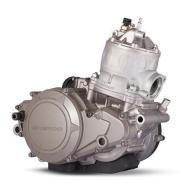

### **ENGINES**

- 125 250 300 2 Stroke
- Injection
- Kick start
- 16,4 kg

- 125 2 Stroke
- Carburator
- Electric start
- Electronic powervalve
- = 19 kg

- 250 300 2 Stroke
- Carburator
- Electric start
- Electronic powervalve

24,2 kg

#### 4T ENDURO

- 250 300 4 Stroke
- Injection
- Electric start
- 24 kg 24,25 kg

- 450 500 4 Stroke
- Injection
- Electric start
- 31,2 kg