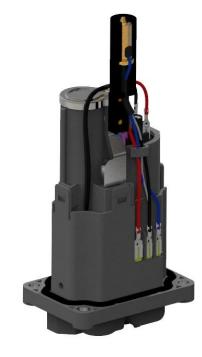

#### **FUEL PUMP**

2024

- New more compact fuel pump: 200g lighter
- Optimization of fuel pressure regulation

2025