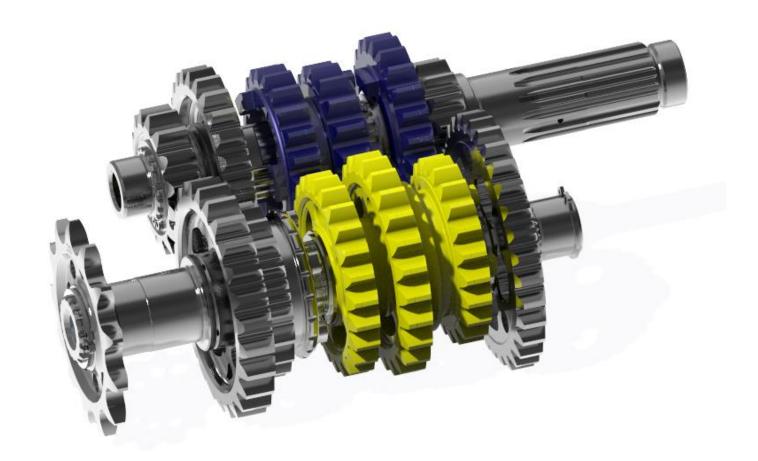

#### **GEARBOX**

■ New gearbox manufactured in Nîmes (France) and tested in competition: modification of gears ratios 3 to 5