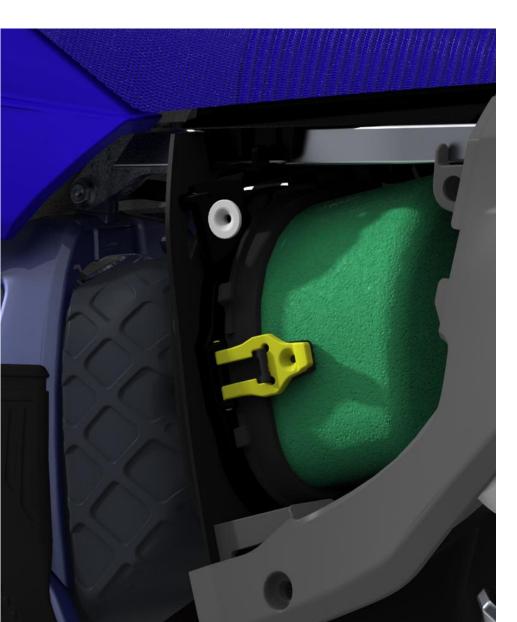

#### **AIR FILTER**

- New air filter box improving engine efficiency
- Easier and quicker side access to the filter
- Possibility to change the air filter without tools