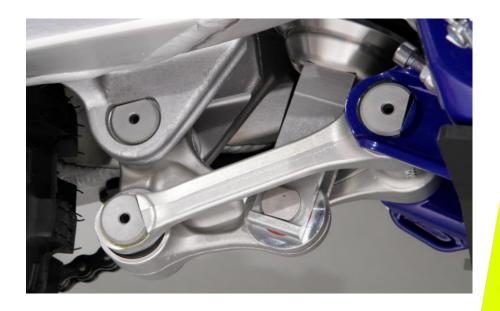

### **SWINGARM**

- New design and technology
- Weight savings of 360 grams
- Improved riding comfort, traction, new bearing and sealing system, new graduations to facilitate chain tension adjustment

### FRONT WHEEL

- New front wheel: spokes, axles, hubs
- Redesigned hubs to improve stiffness and reduce unsprung weight, new spacer system with mudresistant flanges
- Total weight savings: 650 gr

#### **REAR WHEEL**

- New rear wheel: spokes, axles, hubs
- Redesigned hubs to improve stiffness and reduce unsprung weight, new spacer system with mud-resistant flanges
- Weight savings: 310 gr