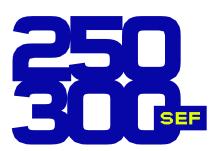

#### **CYLINDER HEAD**

- Lightened and reinforced camshaft bearing support to allow higher revs
- Increase of the rev limiter from 13,700 to 14,000 RPM

2024 2025