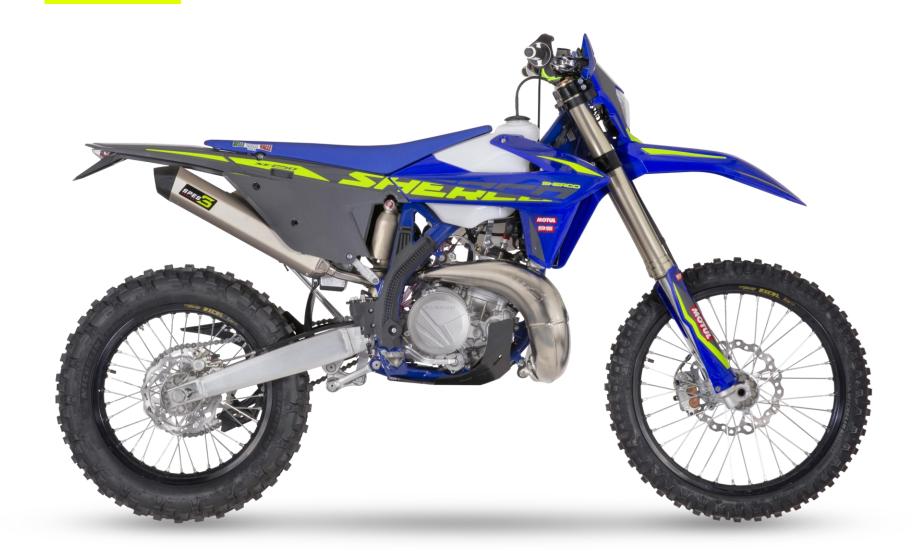

#### 2 STROKE

- 125 SE Factory
- 250 SE Factory
- **300 SE Factory / Racing**

# ENDURO FACTORY

COMMON IMPROVEMENTS ENDURO FACTORY

**2T STROKE** 

**4T STROKE** 

#### **BODYWORK**

- New bodywork, featuring new in-mold graphics on the radiator and side panels
- New LED taillight