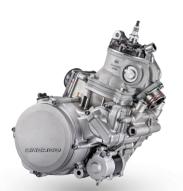

### **ENGINES**

- 125 250 300 2 Stroke
- Injection
- Kick start
- 16,4 kg

- 125 2 Stroke
- Carburator
- Electric start
- Electronic powervalve
- = 19 kg

- 250 300 2 Stroke
- Carburator
- Electric start
- Electronic powervalve

24,2 kg

#### 4T ENDURO

- 250 300 4 Stroke
- Injection
- Electric start
- 24 kg 24,25 kg

- 450 500 4 Stroke
- Injection
- Electric start
- 31,2 kg