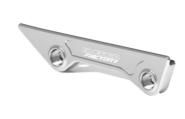

#### TRIPLE CLAMPS

- New 7075 CNC triple clamps
- New steering column: better frontwheel comfort and 150g weight reduction
- Improved bearing sealing
- New handlebar position +5mm