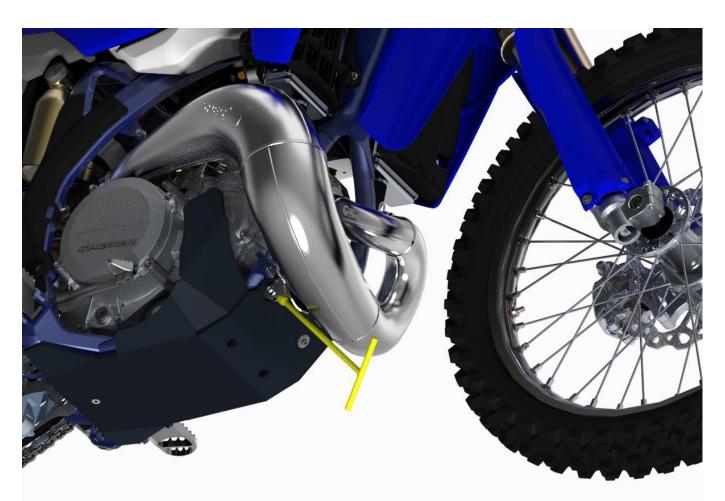

ng it







#### **BRAKING DISCS**



- New front and rear brake discs
- Increased braking power





#### TRIPLE CLAMPS



- New 7075 CNC triple clamps
- New steering column: better frontwheel comfort and 150g weight reduction
- Improved bearing sealing
- New handlebar position +5mm



#### DASHBOARD SUPPORT



- New position of the dashboard for improved visibility
- Dampening of the dashboard on two axis and improvement of the wiring layout behind the headlight



## **ENGINE AXES**





#### **PROTECTIONS**

New larger handguards for better protection, new fork protectors ■ New fork protectors, improved protection of the tubes and more space for 90-100/21 tires





#### **PROTECTIONS**

■ New engine skid plate

■ Improved accessibility to the mounting screws for ease of disassembly





#### SIDE STAND

■ New side stand





#### **ELECTRICAL HARNESS**



- New lighter wiring harness by 210g
- New layout of electrical components at the rear of the motorcycle to improve accessibility
- Accessibility of the OBD connector through the airbox access panel
- Improved ergonomics of the wiring harness routing on the motorcycle



#### **FUEL TANK DAMPER**





#### LINKAGE AXLES

■ Lighter linkage axle, shock comfort has been improved

■ Flat-sided axle for ease of assembly/disassembly







#### **MUFFLER**

■ Accessibility and disassembly of the muffler simplified







#### **SPECIFIC IMPROVEMENTS**













#### **FUEL TAP**

■ Modification of the fuel tap position for easier access





#### **SPECIFIC IMPROVEMENTS**







#### **EXHAUST**

■ New exhaust pipe incr