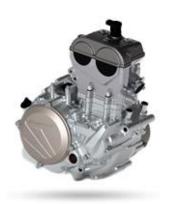

#### 4T ENDURO

- 250 300 4 Stroke
- Injection
- Electric start
- 24 kg 24,25 kg

- 450 500 4 Stroke
- Injection
- Electric start
- 31,2 kg