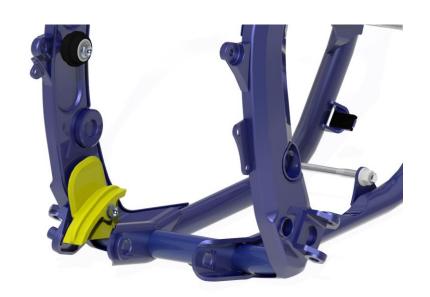

#### **FRAME**

- New chassis: weight reduction of 250g
- New engine lower tube geometry
- New steering pipe: weight savings and improved comfort

#### **FRAME**

- Forged shock absorber arch
- New steering lock on the steering axle
- New lower chain guide for reduced noise and weight

#### **FRAME**

■ New aluminum rear subframe, weight reduction of 254 g