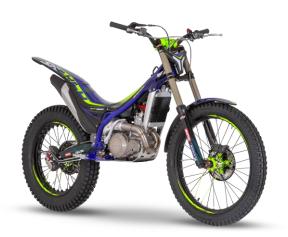

# 20 MODELS

SHERCO'S RANGE OF MOTORCYCLES INCLUDES MORE THAN 20 MODELS IN DIFFERENT SEGMENTS:

- E-BIKE
- MOPED AND 125 4 STROKE
- TRIAL
- LEISURE
- SUPERMOTO
- ENDURO

THE DISPLACEMENT RANGE, FROM 50CC TO 500CC, IS SUITABLE FOR ALL USES FROM OFF-ROAD TO ROAD, FROM COMPETITION TO COMMUTING.

# ENDURO