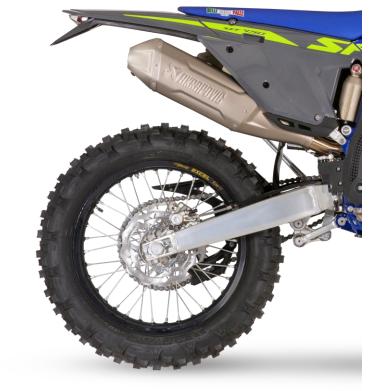

#### **MUFFLER**

■ Accessibility and disassembly of the muffler simplified

#### **EXHAUST**

■ New exhaust pipe increasing ground clearance