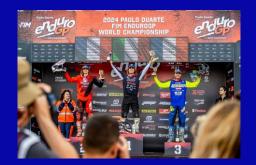

#### 2024 ENDUROGP RACING PROGRAM

PORTUGAL O5/07 APRIL PORTUGAL 12/14 APRIL ROMANIA 10/12 MAY ITALIA 21/23 JUNE SLOVAKIA 12/14 JULY WALES
2/4 AUGUST

FRANCE 13/15 SEPTEMBER

SHERCO

### **ENDURO RESULTS**

- Enduro GP : World Champion Titles in EnduroGP / E2 / Junior / Youth
- Winner of:
  - Trèfle Lozérien AMV
  - Rand' Auvergne
  - Grappe de Cyrano
  - Aveyronnaise Classic
  - 12h of the Chinelle
  - Bassella Race