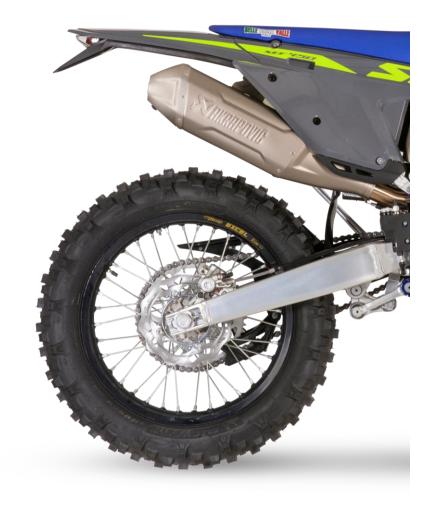

#### **EXHAUST**

- New Akrapovic full exhaust system
- Performance enhancement
- Noise reduction that is compliant with new FIM standards

4T STROKE

### FRONT WHEEL

- New front wheel: spokes, axles, hubs
- Redesigned hubs to improve stiffness and reduce unsprung weight, new spacer system with mudresistant flanges
- Total weight savings: 650 gr

#### **REAR WHEEL**

- New rear wheel: spokes, axles, hubs
- Redesigned hubs to improve stiffness and reduce unsprung weight, new spacer system with mud-resistant flanges
- Weight savings: 310 gr