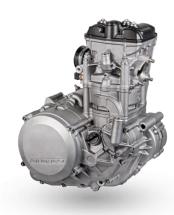

### **ENGINES**

- 125 250 300 2 Stroke
- Injection
- Kick start
- 16,4 kg

- 125 2 Stroke
- Carburator
- Electric start
- Electronic powervalve
- = 19 kg

- 250 300 2 Stroke
- Carburator
- Electric start
- Electronic powervalve

24,2 kg

#### 4T ENDURO

- 250 300 4 Stroke
- Injection
- Electric start
- 24 kg 24,25 kg

- 450 500 4 Stroke
- Injection
- Electric start
- 31,2 kg