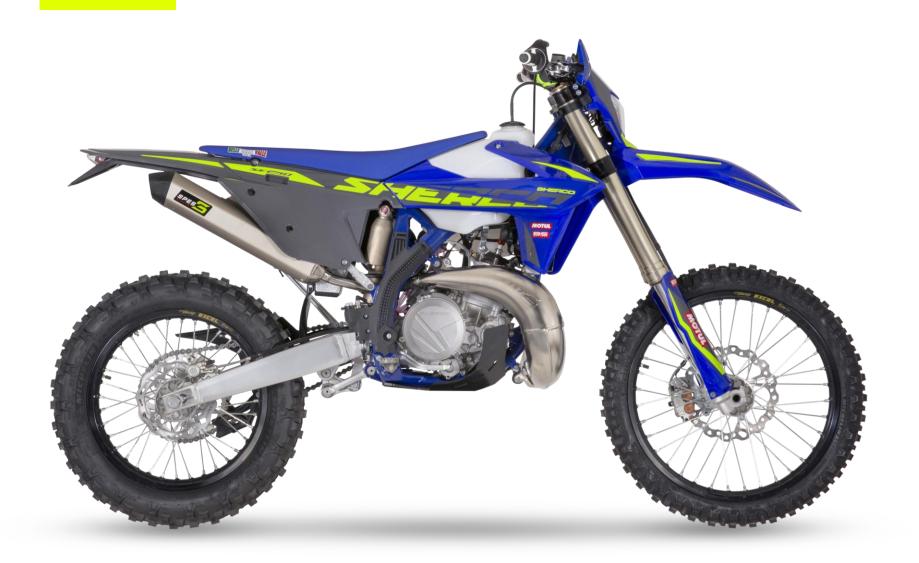

#### 2 STROKE

- 125 SE Factory
- 250 SE Factory
- **300 SE Factory / Racing**

#### **BODYWORK**

- New bodywork, featuring new in-mold graphics on the radiator and side panels
- New LED taillight

#### **AIR FILTER**

- New air filter box improving engine efficiency
- Easier and quicker side access to the filter
- Possibility to change the air filter without tools

#### **FRAME**

- New chassis: weight reduction of 250g
- New engine lower tube geometry
- New steering pipe: weight savings and improved comfort

#### **FRAME**

- Forged shock absorber arch
- New steering lock on the steering axle
- New lower chain guide for reduced noise and weight

#### **FRAME**

■ New aluminum rear subframe, weight reduction of 254 g

#### **COOLING SYSTEM**

- New radiators, 157g lighter
- 15% more cooling efficiency
- Radiator grilles improving rigidity and airflow
- Silicone hoses
- New expansion tank more compact
- New fan, more compact, lighter, easier to remove

#### **BODYWORK**

- New frame protectors with anti slip feature
- New rear taillight support, providing better grip on the rear of the motorcycle when lifting it

#### **BRAKING DISCS**

- New front and rear brake discs
- Increased braking power

#### TRIPLE CLAMPS

- New 7075 CNC triple clamps
- New steering column: better frontwheel comfort and 150g weight reduction
- Improved bearing sealing
- New handlebar position +5mm

#### DASHBOARD SUPPORT

- New position of the dashboard for improved visibility
- Dampening of the dashboard on two axis and improvement of the wiring layout behind the headlight

#### **PROTECTIONS**

New larger handguards for better protection, new fork protectors ■ New fork protectors, improved protection of the tubes and more space for 90-100/21 tires

#### **PROTECTIONS**

■ New engine skid plate

■ Improved accessibility to the mounting screws for ease of disassembly

#### SIDE STAND

■ New side stand

#### **ELECTRICAL HARNESS**

- New lighter wiring harness by 210g
- New layout of electrical components at the rear of the motorcycle to improve accessibility
- Accessibility of the OBD connector through the airbox access panel
- Improved ergonomics of the wiring harness routing on the motorcycle

#### LINKAGE AXLES

■ Lighter linkage axle, shock comfort has been improved

■ Flat-sided axle for ease of assembly/disassembly

#### **MUFFLER**

■ Accessibility and disassembly of the muffler simplified