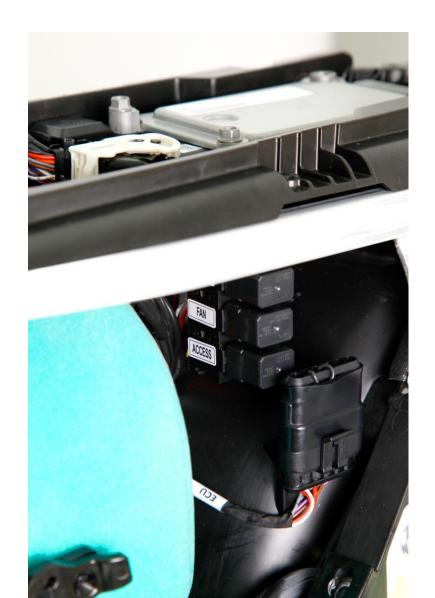

#### **ELECTRICAL HARNESS**

- New lighter wiring harness by 210g
- New layout of electrical components at the rear of the motorcycle to improve accessibility
- Accessibility of the OBD connector through the airbox access panel
- Improved ergonomics of the wiring harness routing on the motorcycle