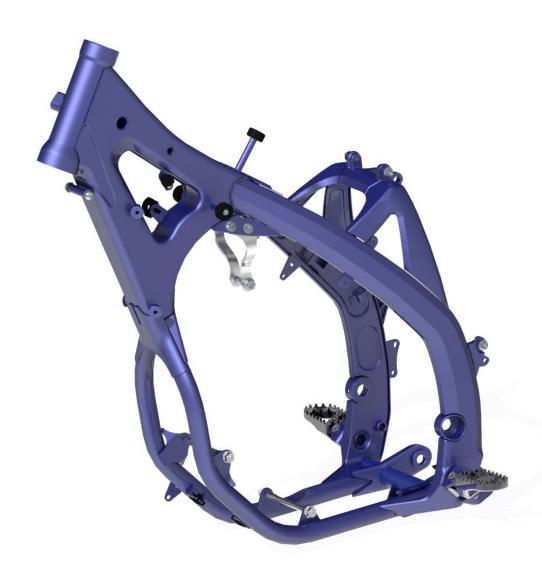

#### **FRAME**

- New chassis: weight reduction of 250g
- New engine lower tube geometry
- New steering pipe: weight savings and improved comfort

#### **FRAME**

- Forged shock absorber arch
- New steering lock on the steering axle
- New lower chain guide for reduced noise and weight

#### **FRAME**

■ New aluminum rear subframe, weight reduction of 254 g