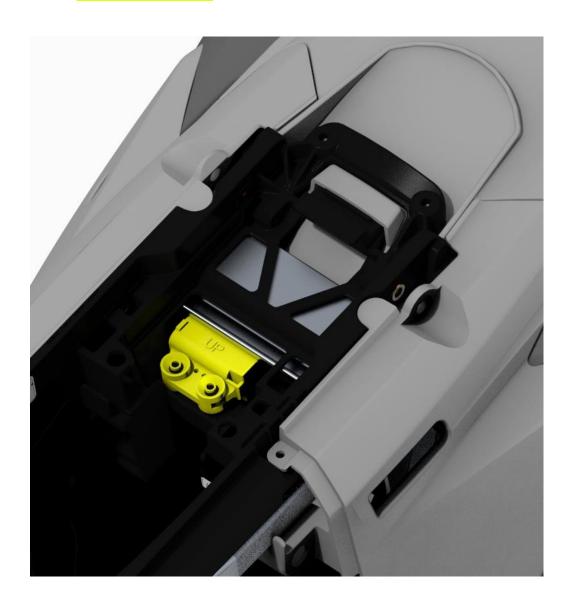

#### DASHBOARD SUPPORT

- New position of the dashboard for improved visibility
- Dampening of the dashboard on two axis and improvement of the wiring layout behind the headlight

#### **FUEL TANK DAMPER**