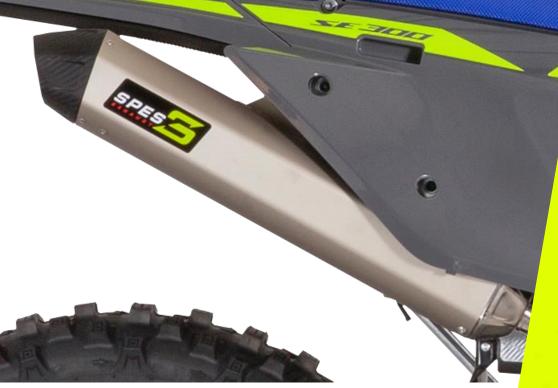

#### **MUFFLER**

■ Accessibility and disassembly of the muffler simplified

#### **EXHAUST**

■ New exhaust pipe increasing ground clearance

#### **EXHAUST**

- New Akrapovic full exhaust system
- Performance enhancement
- Noise reduction that is compliant with new FIM standards

4T STROKE

#### Points of differentiation from the Factory range:

- Racing Decal Kit
- KYB 48mm open-cartridge fork
- Forged triple clamps
- New handlebar
- Monobloc swingarm
- Racing front and rear brake discs
- Halogene headlight plate
- MITAS tires
- SPES exhaust system (4 Stroke)