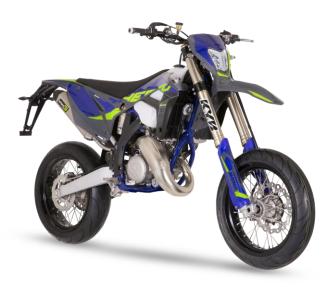

he spare parts service







# RANGE OF PRODUCTS

# 20 MODELS

SHERCO'S RANGE OF MOTORCYCLES INCLUDES MORE THAN 20 MODELS IN DIFFERENT SEGMENTS:

- E-BIKE
- MOPED AND 125 4 STROKE
- TRIAL
- LEISURE
- SUPERMOTO
- ENDURO

THE DISPLACEMENT RANGE, FROM 50CC TO 500CC, IS SUITABLE FOR ALL USES FROM OFF-ROAD TO ROAD, FROM COMPETITION TO COMMUTING.













### E-BIKE

# BIKEN



### MOPED 4 125 4 STROKE

#### **FACTORY**

- 50 SE-RS Factory
- 50 SE-R Factory
- 50 SM-RS Factory
- 50 SM-R Factory
- 125 SMF Factory
- 125 SEF Factory

#### **BLACKMOON**

- 50 SM-R Blackmoon
- 50 SM-RS Blackmoon
- 125 SMF Blackmoon

#### SILVER

- 50 SM-R Silver
- 50 SM-RS Silver

























# TRIAL

- 125 ST Factory
- 250 ST Factory
- **300 ST Factory**









# LEISURE

125 TY





## SUPERMOTO



#### 2 STROKE

125 SM Factory

#### 4 STROKE

**500 SMF Factory** 





# ENDURO

#### 2 STROKE

- 125 SE Factory
- 250 SE Factory
- **300 SE Factory / Racing**

#### 4 STROKE

- **250 SEF Factory**
- 300 SEF Factory / Racing
- 450 SE Factory
- 500 SE Factory





### **ENGINES**





- 125 250 300 2 Stroke
- Injection
- Kick start
- 16,4 kg





- 125 2 Stroke
- Carburator
- Electric start
- Electronic powervalve
- = 19 kg





- 250 300 2 Stroke
- Carburator
- Electric start
- Electronic powervalve

24,2 kg

#### 4T ENDURO



- 250 300 4 Stroke
- Injection
- Electric start
- 24 kg 24,25 kg





- 450 500 4 Stroke
- Injection
- Electric start
- 31,2 kg





### AFTER SALES

#### **SPARE PARTS DEPARTMENT**

■ The quantity of references in backorder represent only 0.5 to 2% of the invento