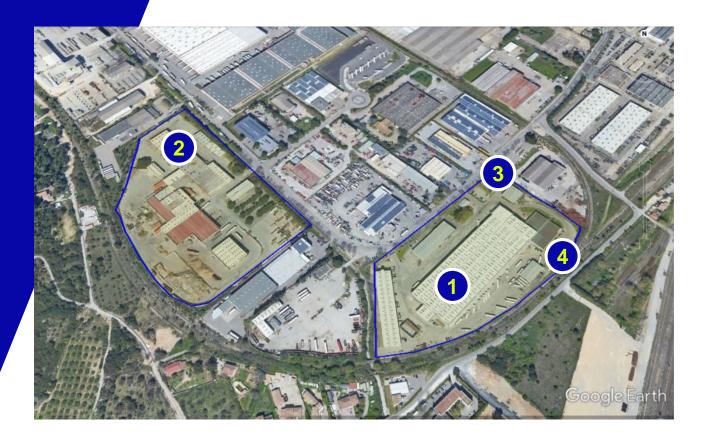

### **CURRENT INFRASTRUCTURES**

- 1 Headquarters
  Production lines
  R&D
- 2 Gearbox machining
  Crankcase machining
  Cylinder-head machining
  Motorbikes logistics
  Spares Parts logistics
- 3 Racing Department

4 Automation of the spare parts service