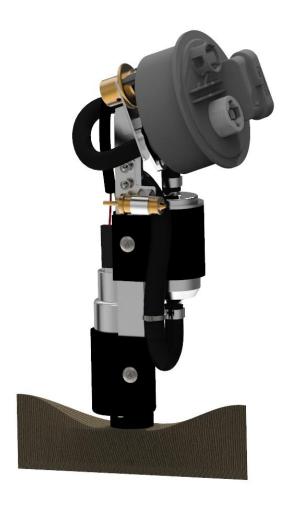

#### **FUEL PUMP**

2024

- New more compact fuel pump: 200g lighter
- Optimization of fuel pressure regulation

2025

#### **CYLINDER HEAD**

- Lightened and reinforced camshaft bearing support to allow higher revs
- Increase of the rev limiter from 13,700 to 14,000 RPM

2024 2025