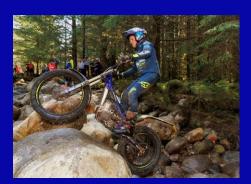

#### TRIAL FACTORY TEAM

### TRIAL RESULTS

- 2024 : P2 at the DL12, P2 at the opening round of the Trial GP
- 2023 : 2 World Champion Titles, 1 European Title, 7 National Titles\*
- 9 World Woman Trial GP Titles for Emma Bristow
- 12 victories at the SSDT in womens class for Emma Bristow
- 50 victories in Trial