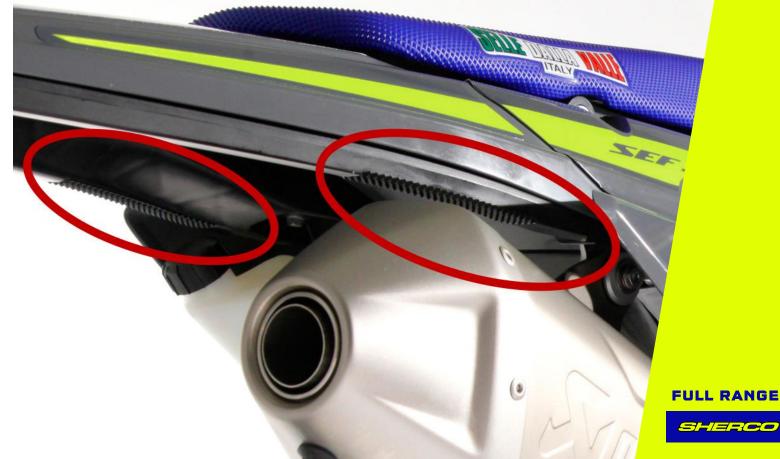

#### **ELECTRICAL HARNESS**

- New lighter wiring harness by 210g
- New layout of electrical components at the rear of the motorcycle to improve accessibility
- Accessibility of the OBD connector through the airbox access panel
- Improved ergonomics of the wiring harness routing on the motorcycle