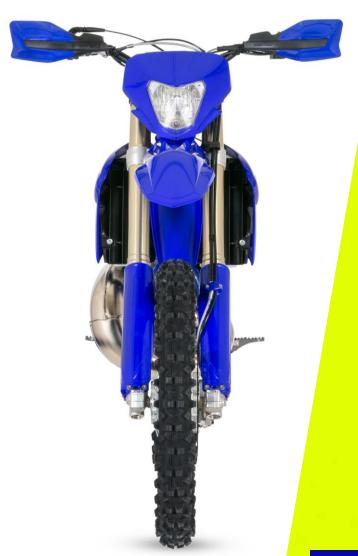

## 2025 ENDURO NEW RANGE

# ENDURO FACTORY

COMMON IMPROVEMENTS ENDURO FACTORY

**2T STROKE** 

**4T STROKE** 

#### **BODYWORK**

- New bodywork, featuring new in-mold graphics on the radiator and side panels
- New LED taillight

#### **AIR FILTER**

- New air filter box improving engine efficiency
- Easier and quicker side access to the filter
- Possibility to change the air filter without tools

#### **FRAME**

- New chassis: weight reduction of 250g
- New engine lower tube geometry
- New steering pipe: weight savings and improved comfort